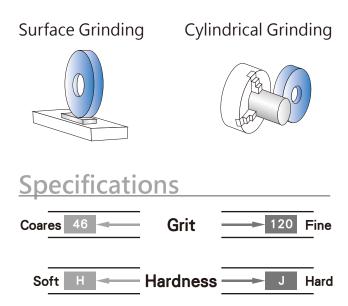

## **Cool Grinding Ability**



# **EB Grinding Wheel**

#### Feature

Your Best Grinding Choice!

Introducing EB, the ideal solution for high-speed, precision grinding of heat-sensitive metals. Engineered with premium white aluminum oxide abrasive, these wheels deliver exceptional cutting performance and extended wheel life.

#### White Aluminum Oxide

Provides a cool and aggressive cutting action, minimizing heat buildup and preventing workpiece damage.

#### **High Friability**

The abrasive grains fracture readily, exposing fresh, sharp cutting edges for consistent performance and reduced burn.

## **Application**



### Workpiece material

 $\mathsf{FC} \times \mathsf{FCD} \times \mathsf{S45C} \times \mathsf{SCM} \times \mathsf{SKD}$ 

#### Extension

EB Standard version







The needle-shaped "TG" abrasive significantly enhances the performance of EB.



#### BAY UNION ABRASIVE TECHNOLOGY CO., LTD.

🖓 🛛 NO.239, CHENGFU RD., SANXIA DIST.,NEW TAIPEI CITY, 23743 TAIWAN

+886-2-2668-258

🔀 sales@bayunion.com.tw