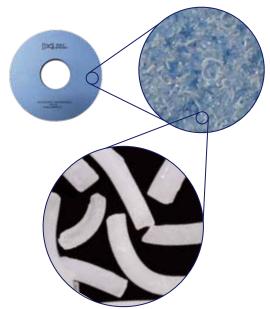

#### Extension

EB Standard version

The needle-shaped "TG" abrasive significantly enhances the performance of EB.