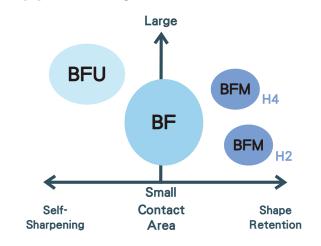

#### **Extention**

Standard version BF

BFU Enhanced self-sharpening

Stonger version for profile grinding BFM (Ex: bearing)

## **Applicability**