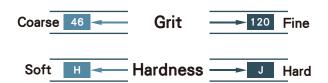

**Long Life Time** 













Screw

Gear

Bearing

Collet

Hydraulic cylinder

Your Best Grinding Choice!

# **BF Grinding Wheel**

#### **Feature**

Using high-strength SG abrasive combined with white aluminum oxide, sintered with a low-temperature VBP bond, it features microcrystalline self-sharpening, while reducing grinding wheel dressing by half, making it the best choice for machining high-hardness materials.



### **Application**

**Profile Grinding** 

**Surface Grinding** 





# **Workpiece material**

S45C \ S55C \ SCM \ SKD

# **Specifications**



#### **Extention**

Standard version BF

BFU Enhanced self-sharpening

Stonger version for profile grinding BFM (Ex: bearing)

## **Applicability**