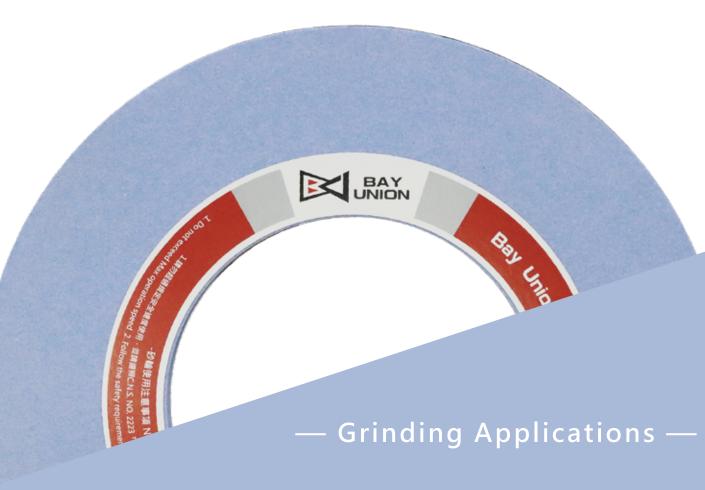

# **BF Grinding Wheel**

#### **Feature**

Using high-strength SG abrasive combined with white aluminum oxide, sintered with a low-temperature VBP bond, it features microcrystalline self-sharpening, while reducing grinding wheel dressing by half, making it the best choice for machining high-hardness materials.

### **Application**

**Profile Grinding** 

**Surface Grinding** 