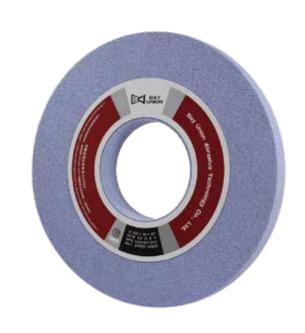

# **BF Grinding Wheel**

#### **Feature**

Using high-strength SG abrasive combined with white aluminum oxide, sintered with a low-temperature VBP bond, it features microcrystalline self-sharpening, while reducing grinding wheel dressing by half, making it the best choice for machining high-hardness materials.

### **Application**

**Profile Grinding** 

**Surface Grinding** 

# **Workpiece material**

S45C \ S55C \ SCM \ SKD