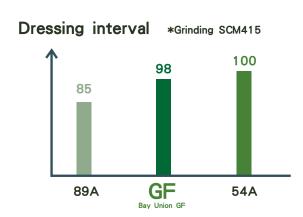

Stability and Efficiency













ar Bearing

Hydraulic cylinder

# **GF Grinding Wheel**

#### **Feature**

High toughness white microcrystalline abrasive, made with special green LG bond, achieve a perfect balance between cutting ability and life.

# **Application**

Cylindrical Grinding

**Profile Grinding** 







GF for STUDER cylindrical grinding machines

## **Workpiece material**

Carbon steels · Alloy steels

#### Extension

**GF** Standard version for cylindrical grinding

**GFV** +Single crystal MA for profile grinding

**GFW** + Sharper MA for continuous grinding



GFW for continuous generating grinding

## Lifespan



### **Specifications**

| Coarse | 46  | Grit     | 120 Fine |
|--------|-----|----------|----------|
| Soft   | H < | Hardness | — J Hard |