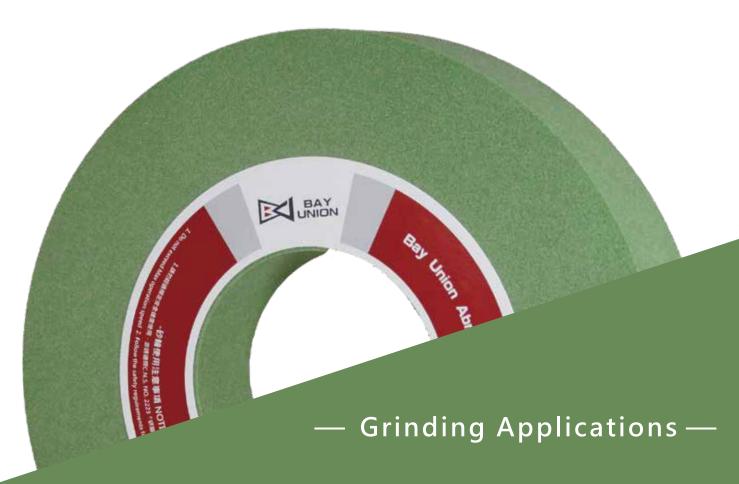

# **GF Grinding Wheel**

# **Application**

Cylindrical Grinding

**Profile Grinding** 

GF for STUDER cylindrical grinding machines